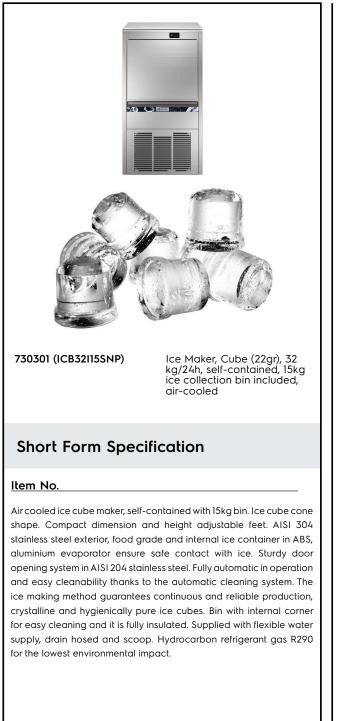

Ice Makers Ice Cuber (22gr), 32kg/24h, 15kg bin, air-cooled

| ITEM #  |  |  |
|---------|--|--|
| MODEL # |  |  |
| NAME #  |  |  |
| SIS #   |  |  |
| AIA #   |  |  |

Ice Makers Ice Cuber (22gr), 32kg/24h, 15kg bin, air-cooled

CE

The company reserves the right to make modifications to the products without prior notice. All information correct at time of printing.