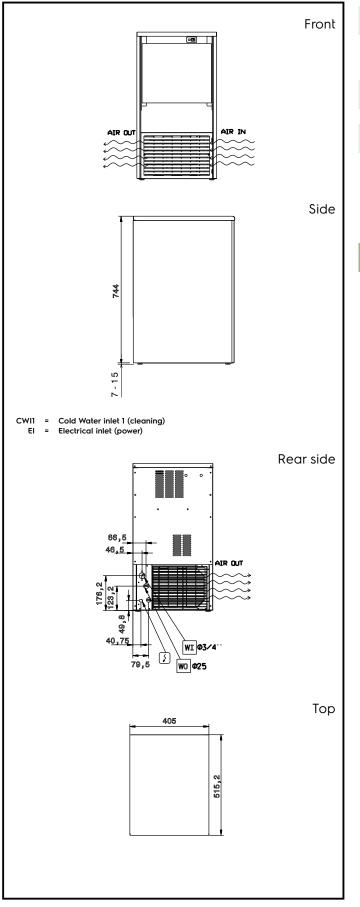

# Electrolux PROFESSIONAL

| Electric                                                                                                                              |                                                                         |  |  |  |
|---------------------------------------------------------------------------------------------------------------------------------------|-------------------------------------------------------------------------|--|--|--|
| Supply voltage:<br>730301 (ICB32115SNP)<br>Electrical power max.:                                                                     | 220-240 V/1N ph/50 Hz<br>0.34 kW                                        |  |  |  |
| Capacity:                                                                                                                             |                                                                         |  |  |  |
| Bin capacity:                                                                                                                         | 15 kg                                                                   |  |  |  |
| Key Information:                                                                                                                      |                                                                         |  |  |  |
| External dimensions, Width:<br>External dimensions, Depth:<br>External dimensions, Height:<br>Net weight:<br>Output:<br>Kind of cube: | 405 mm<br>515 mm<br>757 mm<br>40 kg<br>ISO 9001 kg/day<br>Ice Cube 22 g |  |  |  |
| Sustainability                                                                                                                        |                                                                         |  |  |  |
| Refrigerant type:<br>Water consumption:                                                                                               | R290<br>2.9 lt/hr                                                       |  |  |  |